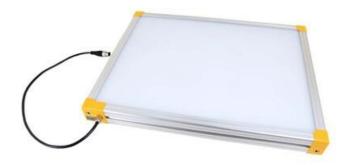

## **EFFILUX EFFI-BL UP TO 250MM WIDTH**

Homogeneous Backlight

BL-50-550-850 Backlight, 50x550mm, IR 850, IP50, 24VDC, M12X1

• Large, powerful and homogeneous LED backlight

Industrial design

• Hundreds of size options

## PRODUCT DESCRIPTION

• Built in driver