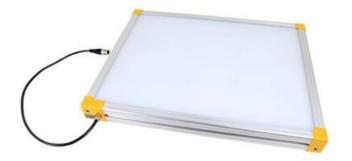

## **EFFILUX EFFI-BL UP TO 250MM WIDTH**

Homogeneous Backlight

BL-50-450-525 Backlight, 50x450mm, Green 525, IP50, 24VDC, M12X1

Efficient Led Lighting

- Large, powerful and homogeneous LED backlight
- Hundreds of size options
- Built in driver
- Industrial design