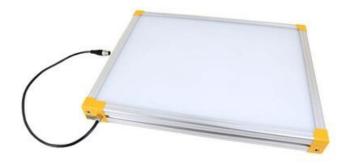

## **EFFILUX EFFI-BL UP TO 250MM WIDTH**

Homogeneous Backlight

• Hundreds of size options

BL-50-450-465 Backlight, 50x450mm, Blue 465, IP50, 24VDC, M12X1

• Large, powerful and homogeneous LED backlight

## PRODUCT DESCRIPTION

• Built in driver Industrial design