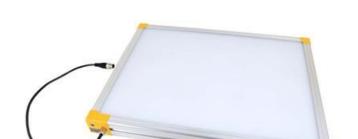

# **EFFILUX EFFI-BL UP TO 250MM WIDTH**

Homogeneous Backlight

BL-50-350-625 Backlight, 50x350mm, Red 625, IP50, 24VDC, M12X1

- Large, powerful and homogeneous LED backlight
- Hundreds of size options
- Built in driver
- Industrial design