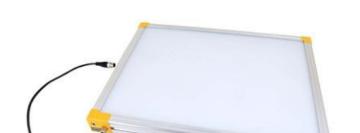

# **EFFILUX EFFI-BL UP TO 250MM WIDTH**

Homogeneous Backlight

BL-50-50-625 Backlight, 50x50mm, Red 625, IP50, 24VDC, M12X1

- Large, powerful and homogeneous LED backlight
- Hundreds of size options
- Built in driver
- Industrial design