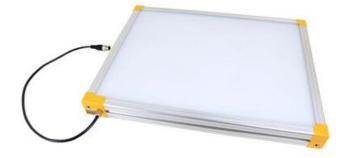

## **EFFILUX EFFI-BL UP TO 250MM WIDTH**

Homogeneous Backlight

BL-50-50-525 Backlight, 50x50mm, Green 525, IP50, 24VDC, M12X1

- Large, powerful and homogeneous LED backlight • Hundreds of size options
- Built in driver
- Industrial design

## PRODUCT DESCRIPTION