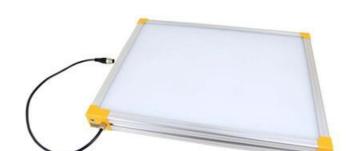

# **EFFILUX EFFI-BL UP TO 250MM WIDTH**

Homogeneous Backlight

BL-50-1000-625 Backlight, 50x1000mm, Red 625, IP50, 24VDC, M12X1

- Large, powerful and homogeneous LED backlight
- Hundreds of size options
- Built in driver
- Industrial design

## PRODUCT DESCRIPTION