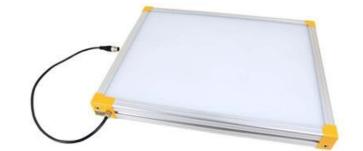

# **EFFILUX EFFI-BL UP TO 250MM WIDTH**

Homogeneous Backlight

BL-50-1000-525 Backlight, 50x1000mm, Green 525, IP50, 24VDC, M12X1

- Large, powerful and homogeneous LED backlight
- Hundreds of size options
- Built in driver
- · Industrial design

### PRODUCT DESCRIPTION