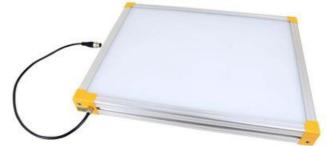

# **EFFILUX EFFI-BL UP TO 250MM WIDTH**

Homogeneous Backlight

BL-250-750-625 Backlight, 250x750mm, Red 625, IP50, 24VDC, M12X1

- Large, powerful and homogeneous LED backlight
- Hundreds of size options
- Built in driver
- Industrial design

### PRODUCT DESCRIPTION