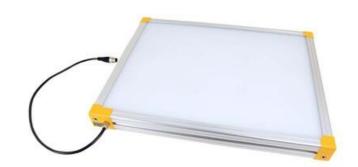

# **EFFILUX EFFI-BL UP TO 250MM WIDTH**

Homogeneous Backlight

BL-250-650-625 Backlight, 250x650mm, Red 625, IP50, 24VDC, M12X1

- Large, powerful and homogeneous LED backlight
- Hundreds of size options
- Built in driver
- Industrial design