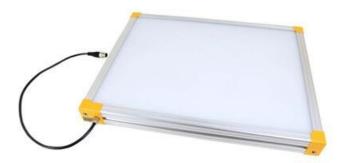

## **EFFILUX EFFI-BL UP TO 250MM WIDTH**

Homogeneous Backlight

BL-250-650-525 Backlight, 250x650mm, Green 525, IP50, 24VDC, M12X1

Efficient Led Lighting

- Large, powerful and homogeneous LED backlight
- Hundreds of size options
- Built in driver
- Industrial design

## PRODUCT DESCRIPTION