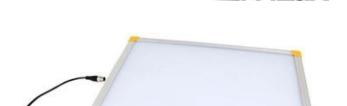

# **EFFILUX EFFI-BL UP TO 250MM WIDTH**

Homogeneous Backlight

BL-250-650-465 Backlight, 250x650mm, Blue 465, IP50, 24VDC, M12X1

- Large, powerful and homogeneous LED backlight
- Hundreds of size options
- Built in driver
- Industrial design

## **TECHNICAL DATA**

| Wavelength            | 465        |
|-----------------------|------------|
| Colour                | Blue       |
| Length                | 650 mm     |
| Width                 | 250 mm     |
| Thickness             | 43.2 mm    |
| Connector/controller  | M12x1      |
| Standard cable length | 500mm      |
| Supply voltage        | 24 V DC    |
| Operating temperature | 0°C - 50°C |
| Approvals             | CE, RoHS   |
| IP class              | IP50       |