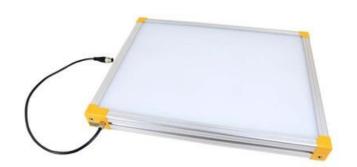

# **EFFILUX EFFI-BL UP TO 250MM WIDTH**

Homogeneous Backlight

BL-250-600-625 Backlight, 250x600mm, Red 625, IP50, 24VDC, M12X1

- Large, powerful and homogeneous LED backlight
- Hundreds of size options
- Built in driver
- Industrial design

### PRODUCT DESCRIPTION