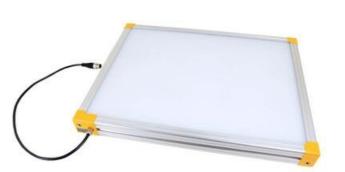

## **EFFILUX EFFI-BL UP TO 250MM WIDTH**

Homogeneous Backlight

BL-250-550-000 Backlight, 250x550mm, White 000, IP50, 24VDC, M12X1

Efficient Led Lighting

- Large, powerful and homogeneous LED backlight
- Hundreds of size options
- Built in driver
- Industrial design

## PRODUCT DESCRIPTION