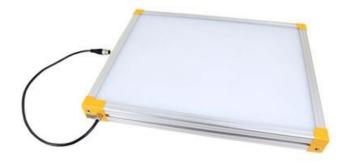

## **EFFILUX EFFI-BL UP TO 250MM WIDTH**

Homogeneous Backlight

BL-250-550-625 Backlight, 250x550mm, Red 625, IP50, 24VDC, M12X1

• Large, powerful and homogeneous LED backlight

• Hundreds of size options

## PRODUCT DESCRIPTION

• Built in driver Industrial design