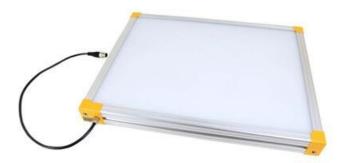

## **EFFILUX EFFI-BL UP TO 250MM WIDTH**

Homogeneous Backlight

BL-250-550-525 Backlight, 250x550mm, Green 525, IP50, 24VDC, M12X1

Efficient Led Lighting

- Large, powerful and homogeneous LED backlight
- Hundreds of size options
- Built in driver
- Industrial design

## PRODUCT DESCRIPTION