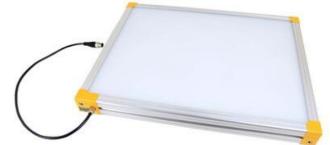

# **EFFILUX EFFI-BL UP TO 250MM WIDTH**

Homogeneous Backlight

BL-250-550-465 Backlight, 250x550mm, Blue 465, IP50, 24VDC, M12X1

- Large, powerful and homogeneous LED backlight
- Hundreds of size options
- Built in driver
- Industrial design

### PRODUCT DESCRIPTION