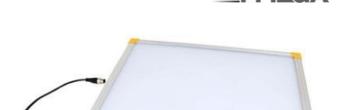

# **EFFILUX EFFI-BL UP TO 250MM WIDTH**

Homogeneous Backlight

BL-250-50-625 Backlight, 250x50mm, Red 625, IP50, 24VDC, M12X1

- Large, powerful and homogeneous LED backlight
- Hundreds of size options
- Built in driver
- Industrial design