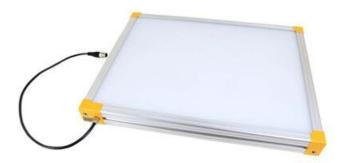

## **EFFILUX EFFI-BL UP TO 250MM WIDTH**

Homogeneous Backlight

BL-250-450-525 Backlight, 250x450mm, Green 525, IP50, 24VDC, M12X1

Efficient Led Lighting

- Large, powerful and homogeneous LED backlight
- Hundreds of size options
- Built in driver
- Industrial design

## PRODUCT DESCRIPTION