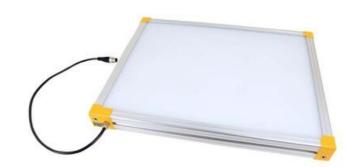

# **EFFILUX EFFI-BL UP TO 250MM WIDTH**

Homogeneous Backlight

BL-250-350-625 Backlight, 250x350mm, Red 625, IP50, 24VDC, M12X1

- Large, powerful and homogeneous LED backlight
- Hundreds of size options
- Built in driver
- Industrial design