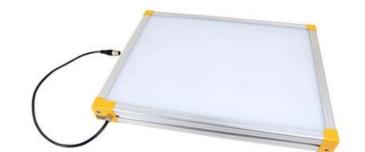

# **EFFILUX EFFI-BL UP TO 250MM WIDTH**

Homogeneous Backlight

BL-250-350-525 Backlight, 250x350mm, Green 525, IP50, 24VDC, M12X1

- Large, powerful and homogeneous LED backlight
- Hundreds of size options
- Built in driver
- · Industrial design

### PRODUCT DESCRIPTION