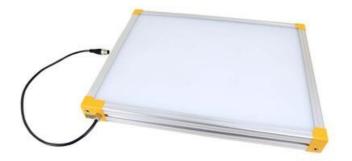

## **EFFILUX EFFI-BL UP TO 250MM WIDTH**

Homogeneous Backlight

BL-200-850-525 Backlight, 200x850mm, Green 525, IP50, 24VDC, M12X1

Efficient Led Lighting

- Large, powerful and homogeneous LED backlight
- Hundreds of size options
- Built in driver
- Industrial design