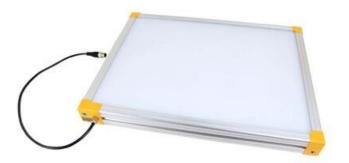

## **EFFILUX EFFI-BL UP TO 250MM WIDTH**

Homogeneous Backlight

BL-200-800-525 Backlight, 200x800mm, Green 525, IP50, 24VDC, M12X1

Efficient Led Lighting

- Large, powerful and homogeneous LED backlight
- Hundreds of size options
- Built in driver
- Industrial design