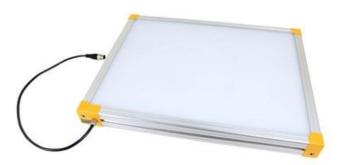

## **EFFILUX EFFI-BL UP TO 250MM WIDTH**

Homogeneous Backlight

BL-200-750-000 Backlight, 200x750mm, White 000, IP50, 24VDC, M12X1

Efficient Led Lighting

- Large, powerful and homogeneous LED backlight
- Hundreds of size options
- Built in driver
- Industrial design

## PRODUCT DESCRIPTION