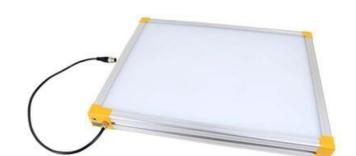

# **EFFILUX EFFI-BL UP TO 250MM WIDTH**

Homogeneous Backlight

BL-200-750-625 Backlight, 200x750mm, Red 625, IP50, 24VDC, M12X1

- Large, powerful and homogeneous LED backlight
- Hundreds of size options
- Built in driver
- Industrial design

### PRODUCT DESCRIPTION