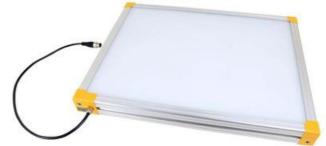

# **EFFILUX EFFI-BL UP TO 250MM WIDTH**

Homogeneous Backlight

BL-200-650-465 Backlight, 200x650mm, Blue 465, IP50, 24VDC, M12X1

- Large, powerful and homogeneous LED backlight
- Hundreds of size options
- Built in driver
- Industrial design

### PRODUCT DESCRIPTION