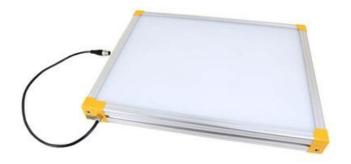

## **EFFILUX EFFI-BL UP TO 250MM WIDTH**

Homogeneous Backlight

BL-200-600-625 Backlight, 200x600mm, Red 625, IP50, 24VDC, M12X1

• Large, powerful and homogeneous LED backlight

• Hundreds of size options

## PRODUCT DESCRIPTION

• Built in driver Industrial design