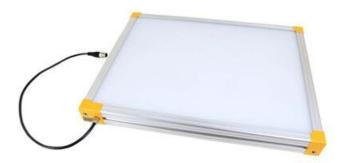

## **EFFILUX EFFI-BL UP TO 250MM WIDTH**

Homogeneous Backlight

BL-200-600-525 Backlight, 200x600mm, Green 525, IP50, 24VDC, M12X1

Efficient Led Lighting

- Large, powerful and homogeneous LED backlight
- Hundreds of size options
- Built in driver
- Industrial design