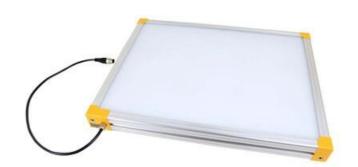

# **EFFILUX EFFI-BL UP TO 250MM WIDTH**

Homogeneous Backlight

BL-200-550-465 Backlight, 200x550mm, Blue 465, IP50, 24VDC, M12X1

- Large, powerful and homogeneous LED backlight
- Hundreds of size options
- Built in driver
- Industrial design

## PRODUCT DESCRIPTION