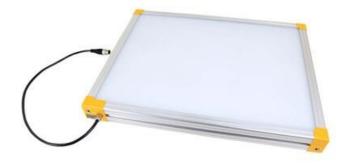

## **EFFILUX EFFI-BL UP TO 250MM WIDTH**

Homogeneous Backlight

BL-200-550-850 Backlight, 200x550mm, IR 850, IP50, 24VDC, M12X1

• Large, powerful and homogeneous LED backlight

• Hundreds of size options

## PRODUCT DESCRIPTION

• Built in driver Industrial design

## **TECHNICAL DATA**

| Wavelength            | 850        |
|-----------------------|------------|
| Colour                | Infrared   |
| Length                | 550 mm     |
| Width                 | 200 mm     |
| Thickness             | 43.2 mm    |
| Connector/controller  | M12x1      |
| Standard cable length | 500mm      |
| Supply voltage        | 24 V DC    |
| Operating temperature | 0°C - 50°C |
| Approvals             | CE, RoHS   |
| IP class              | IP50       |