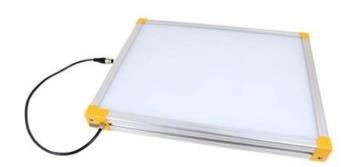

# **EFFILUX EFFI-BL UP TO 250MM WIDTH**

Homogeneous Backlight

BL-200-50-000 Backlight, 200x50mm, White 000, IP50, 24VDC, M12X1

- Large, powerful and homogeneous LED backlight
- Hundreds of size options
- Built in driver
- Industrial design