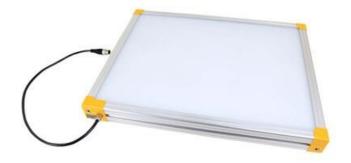

## **EFFILUX EFFI-BL UP TO 250MM WIDTH**

Homogeneous Backlight

BL-200-50-625 Backlight, 200x50mm, Red 625, IP50, 24VDC, M12X1

• Large, powerful and homogeneous LED backlight

• Hundreds of size options

## PRODUCT DESCRIPTION

• Built in driver Industrial design