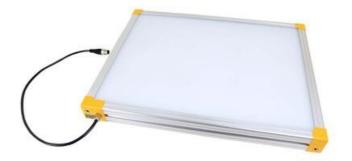

## **EFFILUX EFFI-BL UP TO 250MM WIDTH**

Homogeneous Backlight

BL-200-50-525 Backlight, 200x50mm, Green 525, IP50, 24VDC, M12X1

Efficient Led Lighting

- Large, powerful and homogeneous LED backlight
- Hundreds of size options
- Built in driver
- Industrial design

## PRODUCT DESCRIPTION