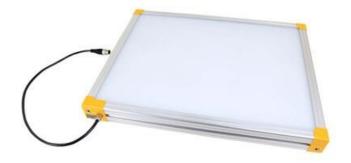

## **EFFILUX EFFI-BL UP TO 250MM WIDTH**

Homogeneous Backlight

BL-200-50-465 Backlight, 200x50mm, Blue 465, IP50, 24VDC, M12X1

• Large, powerful and homogeneous LED backlight

Industrial design

• Hundreds of size options

## PRODUCT DESCRIPTION

• Built in driver