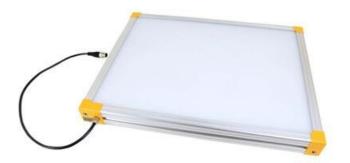

## **EFFILUX EFFI-BL UP TO 250MM WIDTH**

Homogeneous Backlight

BL-200-500-525 Backlight, 200x500mm, Green 525, IP50, 24VDC, M12X1

Efficient Led Lighting

- Large, powerful and homogeneous LED backlight
- Hundreds of size options
- Built in driver
- Industrial design