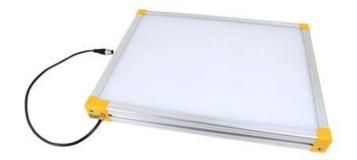

# **EFFILUX EFFI-BL UP TO 250MM WIDTH**

Homogeneous Backlight

BL-200-450-625 Backlight, 200x450mm, Red 625, IP50, 24VDC, M12X1

- Large, powerful and homogeneous LED backlight
- Hundreds of size options
- Built in driver
- Industrial design