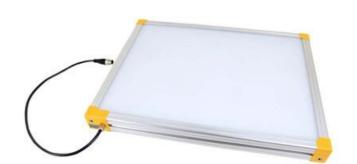

# **EFFILUX EFFI-BL UP TO 250MM WIDTH**

Homogeneous Backlight

BL-200-450-465 Backlight, 200x450mm, Blue 465, IP50, 24VDC, M12X1

- Large, powerful and homogeneous LED backlight
- Hundreds of size options
- Built in driver
- Industrial design

### PRODUCT DESCRIPTION