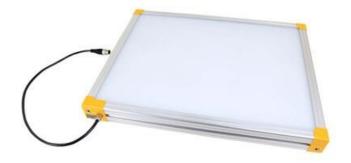

## **EFFILUX EFFI-BL UP TO 250MM WIDTH**

Homogeneous Backlight

BL-200-350-625 Backlight, 200x350mm, Red 625, IP50, 24VDC, M12X1

• Large, powerful and homogeneous LED backlight

• Hundreds of size options

## PRODUCT DESCRIPTION

• Built in driver Industrial design