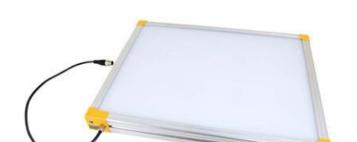

# **EFFILUX EFFI-BL UP TO 250MM WIDTH**

Homogeneous Backlight

BL-200-300-625 Backlight, 200x300mm, Red 625, IP50, 24VDC, M12X1

- Large, powerful and homogeneous LED backlight
- Hundreds of size options
- Built in driver
- Industrial design

## PRODUCT DESCRIPTION