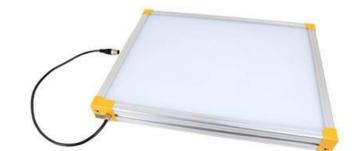

# **EFFILUX EFFI-BL UP TO 250MM WIDTH**

Homogeneous Backlight

BL-200-300-525 Backlight, 200x300mm, Green 525, IP50, 24VDC, M12X1

- Large, powerful and homogeneous LED backlight
- Hundreds of size options
- Built in driver
- · Industrial design

### PRODUCT DESCRIPTION