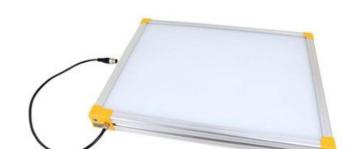

# **EFFILUX EFFI-BL UP TO 250MM WIDTH**

Homogeneous Backlight

BL-200-250-625 Backlight, 200x250mm, Red 625, IP50, 24VDC, M12X1

- Large, powerful and homogeneous LED backlight
- Hundreds of size options
- Built in driver
- Industrial design