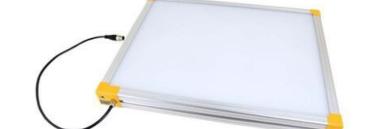

# **EFFILUX EFFI-BL UP TO 250MM WIDTH**

Homogeneous Backlight

BL-200-1000-625 Backlight, 200x1000mm, Red 625, IP50, 24VDC, M12X1

- Large, powerful and homogeneous LED backlight
- Hundreds of size options
- Built in driver
- · Industrial design

### PRODUCT DESCRIPTION