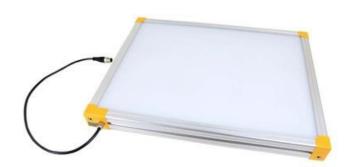

# **EFFILUX EFFI-BL UP TO 250MM WIDTH**

Homogeneous Backlight

BL-200-1000-850 Backlight, 200x1000mm, IR 850, IP50, 24VDC, M12X1

- Large, powerful and homogeneous LED backlight
- Hundreds of size options
- Built in driver
- Industrial design

## PRODUCT DESCRIPTION