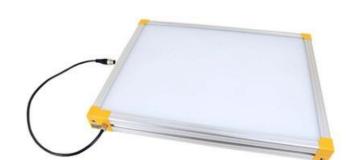

# **EFFILUX EFFI-BL UP TO 250MM WIDTH**

Homogeneous Backlight

BL-150-650-625 Backlight, 150x650mm, Red 625, IP50, 24VDC, M12X1

- Large, powerful and homogeneous LED backlight
- Hundreds of size options
- Built in driver
- Industrial design