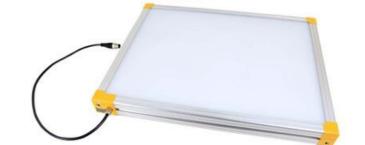

# **EFFILUX EFFI-BL UP TO 250MM WIDTH**

Homogeneous Backlight

BL-150-650-525 Backlight, 150x650mm, Green 525, IP50, 24VDC, M12X1

- Large, powerful and homogeneous LED backlight
- Hundreds of size options
- Built in driver
- · Industrial design