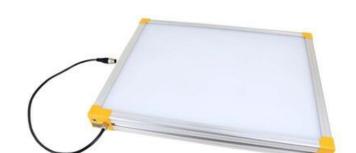

# **EFFILUX EFFI-BL UP TO 250MM WIDTH**

Homogeneous Backlight

BL-150-600-625 Backlight, 150x600mm, Red 625, IP50, 24VDC, M12X1

- Large, powerful and homogeneous LED backlight
- Hundreds of size options
- Built in driver
- Industrial design