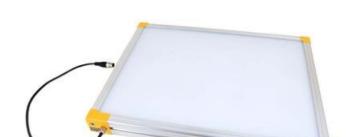

# **EFFILUX EFFI-BL UP TO 250MM WIDTH**

Homogeneous Backlight

BL-150-550-625 Backlight, 150x550mm, Red 625, IP50, 24VDC, M12X1

- Large, powerful and homogeneous LED backlight
- Hundreds of size options
- Built in driver
- Industrial design