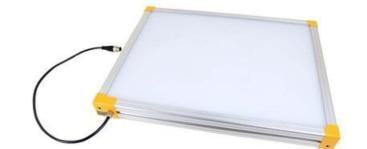

# **EFFILUX EFFI-BL UP TO 250MM WIDTH**

Homogeneous Backlight

BL-150-450-525 Backlight, 150x450mm, Green 525, IP50, 24VDC, M12X1

- Large, powerful and homogeneous LED backlight
- Hundreds of size options
- Built in driver
- · Industrial design

## **TECHNICAL DATA**

| Wavelength            | 525        |
|-----------------------|------------|
| Colour                | Green      |
| Length                | 450 mm     |
| Width                 | 150 mm     |
| Thickness             | 43.2 mm    |
| Connector/controller  | M12x1      |
| Standard cable length | 500mm      |
| Supply voltage        | 24 V DC    |
| Operating temperature | 0°C - 50°C |
| Approvals             | CE, RoHS   |
| IP class              | IP50       |