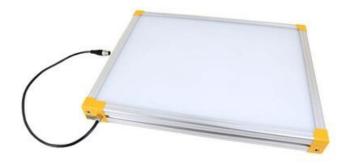

## **EFFILUX EFFI-BL UP TO 250MM WIDTH**

Homogeneous Backlight

BL-100-950-625 Backlight, 100x950mm, Red 625, IP50, 24VDC, M12X1

• Large, powerful and homogeneous LED backlight

• Hundreds of size options

## PRODUCT DESCRIPTION

• Built in driver Industrial design