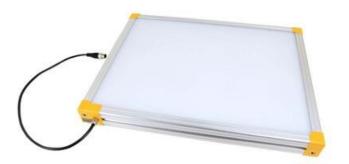

## **EFFILUX EFFI-BL UP TO 250MM WIDTH**

Homogeneous Backlight

BL-100-950-525 Backlight, 100x950mm, Green 525, IP50, 24VDC, M12X1

Efficient Led Lighting

- Large, powerful and homogeneous LED backlight
- Hundreds of size options
- Built in driver
- Industrial design

## PRODUCT DESCRIPTION